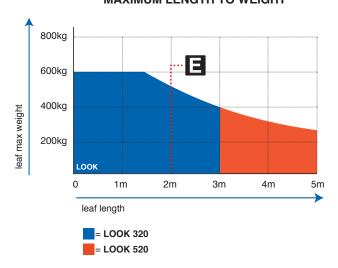

## **MAXIMUM LENGTH TO WEIGHT**

If gate leaf is greater than 2m, installing an electric-lock to the gate is strongly recommended.

The size of the gate's surface, when subject to strong wind, can cause the reduction of the value of the data contained in table or make it necessary to use an electric lock also for leafs shorter than 2m.