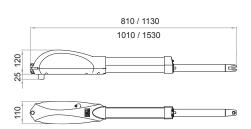

|          |  |
| Motor thermal protection (°C) |          | 1        |          |  |
| Weight with packing (Kg)      |          | 9        |          |  |
| Sound pressure (dBA)          |          | < 70     | 0        |  |
| Protection level              |          | IP2      | 4        |  |

<sup>\*</sup>the opening time of the leaf at 90° may be lower accordingly to the geometry of the installation

## **MAXIMUM LENGTH TO WEIGHT**



If gate leaf is greater than 2m, installing an electric-lock to the gate is strongly recommended.

The size of the gate's surface, when subject to strong wind, can cause the reduction of the value of the data contained in table or make it necessary to use an electric lock also for leafs shorter than 2m.

### **FIXING PLATES**



#### **DIMENSIONS**