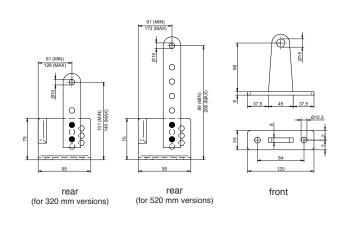

C)    | -20 ÷ 50 |          |          |  |
| Motor thermal protection (°C) |          | 1        |          |  |
| Weight with packing (Kg)      |          | 9        |          |  |
| Sound pressure (dBA)          |          | < 70     | 0        |  |
| Protection level              |          | IP2      | 4        |  |

<sup>\*</sup>the opening time of the leaf at 90° may be lower accordingly to the geometry of the installation

## **MAXIMUM LENGTH TO WEIGHT**



If gate leaf is greater than 2m, installing an electric-lock to the gate is strongly recommended.

The size of the gate's surface, when subject to strong wind, can cause the reduction of the value of the data contained in table or make it necessary to use an electric lock also for leafs shorter than 2m.

### **FIXING PLATES**



#### **DIMENSIONS**