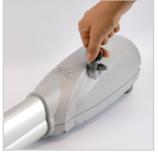

# Electromechanical automation for swing gates up to 5 m - 280 kg

**2 available lengths**: with 320mm or 520mm stroke

Unlocking device with plastic key in case of power failure

Optional rod cover

NETLINK OPERATOR
This operator is compatible with the NETLINK System and can be programmed with DEAInstaller and NETBOX