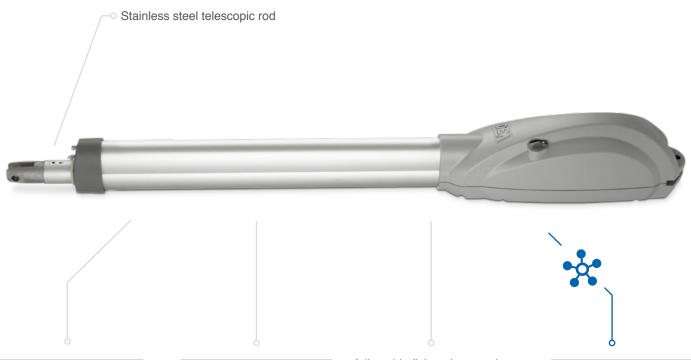

# Electromechanical automation for swing gates up to 5 m - 280 kg

**2 available lengths**: with 320mm or 520mm stroke

Unlocking device with plastic key in case of power failure

Optional rod cover

NETLINK OPERATOR
This operator is compatible with the NETLINK System and can be programmed with DEAInstaller and NETBOX

## 24V -- operators without control board and rod cover

| COD.   | Art.   | ్రిం | STROKE |   | OTHER CHARACTERISTICS                          |
|--------|--------|------|--------|---|------------------------------------------------|
| 627111 | 372/SC | ••   | 320mm  | ✓ | With limit switches, for leafs up to 3m length |
| 627123 | 373/SC | ••   | 520mm  |   | For leafs up to 5m length                      |

All models have: adjustable fixing plates to be screwed included (art. MLS/SFR), rod cover not included Control board to complete the installation: control board cod. 678261 art. NET24N/C (with box)

| TECHNICAL INFO                |          | LOOK 320 | LOOK 520 |  |
|-------------------------------|----------|----------|----------|--|
| Motor power supply (V)        |          | 24V =-   |          |  |
| Maximum power absorption (W)  |          | 60       |          |  |
| Max thrust (N)                |          | 1000     |          |  |
| Time with total stroke (s)*   |          | 21       | 34       |  |
| Max rod speed (mm/s)*         |          | 15       |          |  |
| Duty cycle (cycles/hours)     |          | 40       |          |  |
| N. max cycles in 24h.         |          | 110      |          |  |
| Built-in capacitor (µF)       |          | 1        |          |  |
| Operating temperature (°C)    | -20 ÷ 50 |          |          |  |
| Motor thermal protection (°C) |          | 1        |          |  |
| Weight with packing (Kg)      |          | 9        |          |  |
| Sound pressure (dBA)          |          | < 70     | 0        |  |
| Protection level              |          | IP2      | 4        |  |