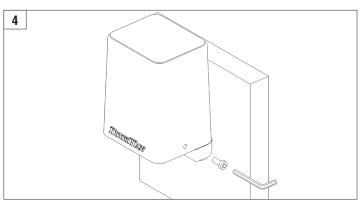

# **DOORHAN**®

## Signal Lamp LAMP-PRO Series



Operation and Installation Manual



Signal lamp of LAMP-PRO series is designed for use as a warning device signalling about the beginning of an automatic door movement and lighting during the whole cycle of door opening or closing.

## 1. SPECIFICATIONS

| Parameters            | Value     |
|-----------------------|-----------|
| Supply voltage        | 12250 V   |
| Power consumption     | 3 W       |
| IP Class              | 54        |
| Operating temperature | -40+50 °C |



## 2. INSTALLATION



#### ATTENTION!

Attention! Improper installation or use of the device can lead to various injury.







## There are two mounting options for LAMP-PRO lamp:

## First type of installation:









## Second type of installation: