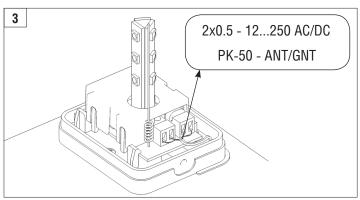

# **DOORHAN**®

## Signal Lamp LAMP-PRO Series



Operation and Installation Manual



Signal lamp of LAMP-PRO series is designed for use as a warning device signalling about the beginning of an automatic door movement and lighting during the whole cycle of door opening or closing.

## 1. SPECIFICATIONS

| Parameters            | Value     |
|-----------------------|-----------|
| Supply voltage        | 12250 V   |
| Power consumption     | 3 W       |
| IP Class              | 54        |
| Operating temperature | -40+50 °C |



## 2. INSTALLATION



#### ATTENTION!

Attention! Improper installation or use of the device can lead to various injury.







## There are two mounting options for LAMP-PRO lamp:

## First type of installation:









## Second type of installation: