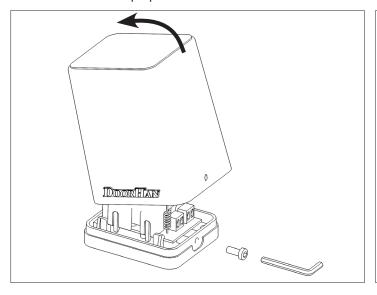

## 2. INSTALLATION

## There are two mounting options for LAMP-PRO lamp:

## First type of installation: