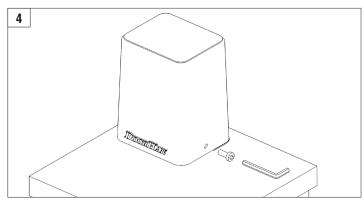

# **DOORHAN**®

## Signal Lamp LAMP-PRO Series



Operation and Installation Manual



Signal lamp of LAMP-PRO series is designed for use as a warning device signalling about the beginning of an automatic door movement and lighting during the whole cycle of door opening or closing.

## 1. SPECIFICATIONS

| Parameters            | Value     |
|-----------------------|-----------|
| Supply voltage        | 12250 V   |
| Power consumption     | 3 W       |
| IP Class              | 54        |
| Operating temperature | -40+50 °C |



## 2. INSTALLATION



#### ATTENTION!

Attention! Improper installation or use of the device can lead to various injury.







## There are two mounting options for LAMP-PRO lamp:

## First type of installation:









## Second type of installation: