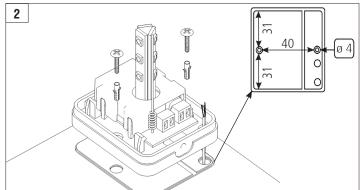

# **DOORHAN**®

## Signal Lamp LAMP-PRO Series



Operation and Installation Manual



Signal lamp of LAMP-PRO series is designed for use as a warning device signalling about the beginning of an automatic door movement and lighting during the whole cycle of door opening or closing.

## 1. SPECIFICATIONS

| Parameters            | Value     |
|-----------------------|-----------|
| Supply voltage        | 12250 V   |
| Power consumption     | 3 W       |
| IP Class              | 54        |
| Operating temperature | -40+50 °C |



## 2. INSTALLATION



#### ATTENTION!

Attention! Improper installation or use of the device can lead to various injury.







## There are two mounting options for LAMP-PRO lamp:

## First type of installation:









## Second type of installation: