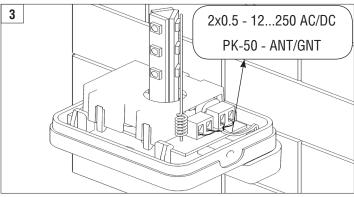

# **DOORHAN**®

## Signal Lamp LAMP-PRO Series



Operation and Installation Manual



Signal lamp of LAMP-PRO series is designed for use as a warning device signalling about the beginning of an automatic door movement and lighting during the whole cycle of door opening or closing.

## 1. SPECIFICATIONS

| Parameters            | Value     |
|-----------------------|-----------|
| Supply voltage        | 12250 V   |
| Power consumption     | 3 W       |
| IP Class              | 54        |
| Operating temperature | -40+50 °C |



## 2. INSTALLATION



#### ATTENTION!

Attention! Improper installation or use of the device can lead to various injury.







## There are two mounting options for LAMP-PRO lamp:

## First type of installation:









## Second type of installation: