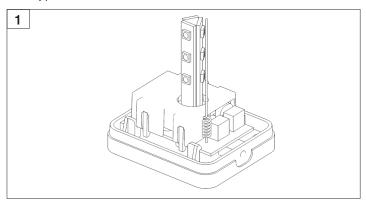

# **DOORHAN**®

## Signal Lamp LAMP-PRO Series



Operation and Installation Manual



Signal lamp of LAMP-PRO series is designed for use as a warning device signalling about the beginning of an automatic door movement and lighting during the whole cycle of door opening or closing.

## 1. SPECIFICATIONS

| Parameters            | Value     |
|-----------------------|-----------|
| Supply voltage        | 12250 V   |
| Power consumption     | 3 W       |
| IP Class              | 54        |
| Operating temperature | -40+50 °C |



## 2. INSTALLATION



#### ATTENTION!

Attention! Improper installation or use of the device can lead to various injury.







## There are two mounting options for LAMP-PRO lamp:

## First type of installation:









## Second type of installation: