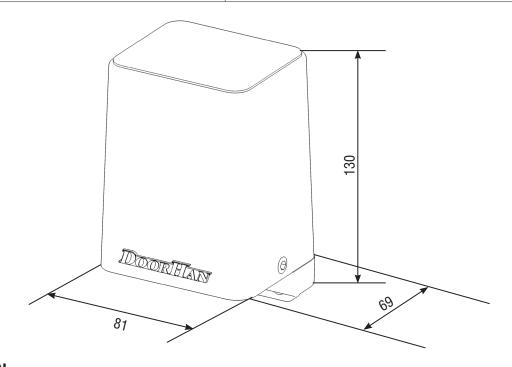

## 1. SPECIFICATIONS

| Parameters            | Value     |
|-----------------------|-----------|
| Supply voltage        | 12250 V   |
| Power consumption     | 3 W       |
| IP Class              | 54        |
| Operating temperature | -40+50 °C |