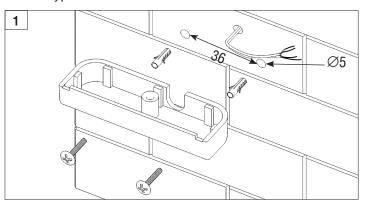

## There are two mounting options for LAMP-PRO lamp:

## First type of installation: