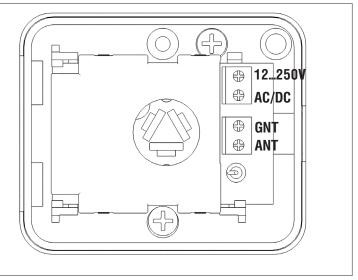

## 1. SPECIFICATIONS

| Parameters            | Value     |
|-----------------------|-----------|
| Supply voltage        | 12250 V   |
| Power consumption     | 3 W       |
| IP Class              | 54        |
| Operating temperature | -40+50 °C |

## 2. INSTALLATION