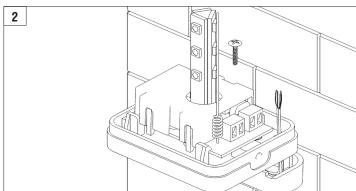

# **DOORHAN**®

## Signal Lamp LAMP-PRO Series



Operation and Installation Manual



Signal lamp of LAMP-PRO series is designed for use as a warning device signalling about the beginning of an automatic door movement and lighting during the whole cycle of door opening or closing.

## 1. SPECIFICATIONS

| Parameters            | Value     |
|-----------------------|-----------|
| Supply voltage        | 12250 V   |
| Power consumption     | 3 W       |
| IP Class              | 54        |
| Operating temperature | -40+50 °C |



## 2. INSTALLATION



#### ATTENTION!

Attention! Improper installation or use of the device can lead to various injury.







## There are two mounting options for LAMP-PRO lamp:

## First type of installation:









## Second type of installation: